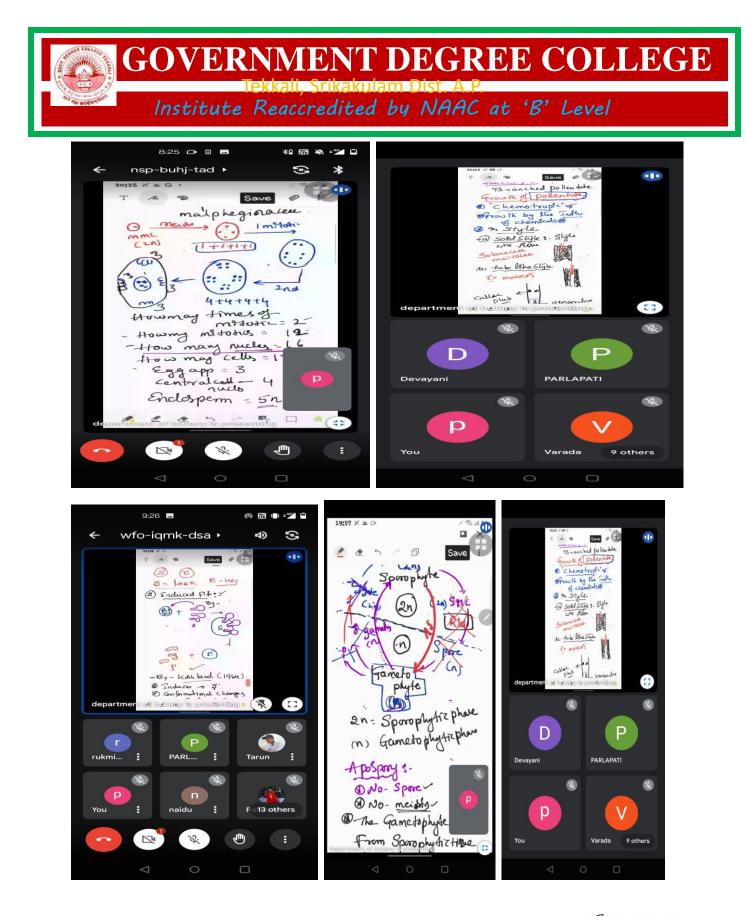

Department of Botany faculty takes decision to conduct PG entrance offline classes for our final year students. And Online classes for state wide aspirants We conduct the offline classes from 4pm to 5.30pm at our class rooms Coaching students ; 07 Faculty; 1) Sri.D.Vasu Babu 2) Sri L.Dilleswara Rao

Total offline classes taken - 36

**Covered topics** ; Algae, Fungi, Bryophyta, Pteridophyta, Gymnosperms, Anatomy, Taxonomy, Tissue culture, fossils, geological time scale,

Take online classes by Google meet from 7pm to 10pm

Total classes ; 103 taken

**Covered topics ;** Embryology, Plant Physiology, Genetics, Mol. Biology, Plant ecology & Biodiversity