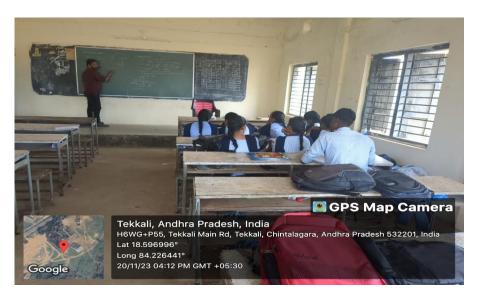

Department of Botany faculty takes decision to conduct PG entrance offline classes for our final year students. And Online classes for state wide aspirants We conduct the offline classes from 4pm to 5.30pm at our class rooms Coaching students ; 07 Faculty; 1) Sri.D.Vasu Babu 2) Sri L.Dilleswara Rao

Total offline classes taken - 36

**Covered topics** ; Algae, Fungi, Bryophyta, Pteridophyta, Gymnosperms, Anatomy, Taxonomy, Tissue culture, fossils, geological time scale,