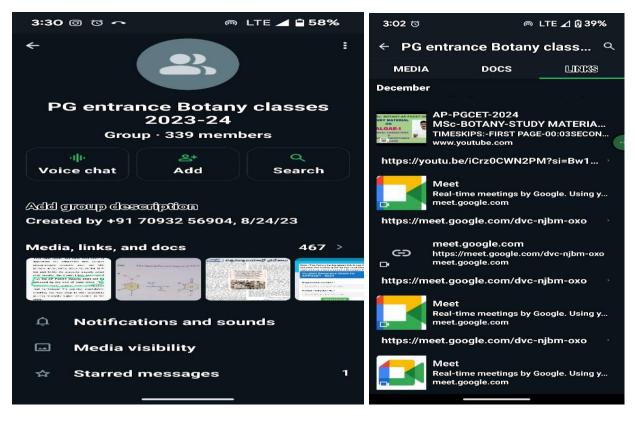

### **Online classes**

One Whats app Grop created for online classes, in the name of **PG ENTRANCE BOTANY CLASSES 2023-24** On 24-08-2023

We posting the material, imp bits & previous question papers ,its very best platform for group discussion

360+ group members (students, faculty, &others aspirants) are joined from various colleges , at present339 members are participated actively

Dept. in charge

Govt. Degree Colleg **TEKKALI-532 203** 

Principal

Take online classes by Google meet from 7pm to 10pm

Total classes ; 103 taken

**Covered topics ;** Embryology, Plant Physiology, Genetics, Mol. Biology, Plant ecology & Biodiversity

#### One grand test conducted

Whatsapp group created on 24/08/2023

Online classes links

3

Dept. in charge

PRIN Govt. Degree Colleg **TEKKALI-532 203** 

Principal

3