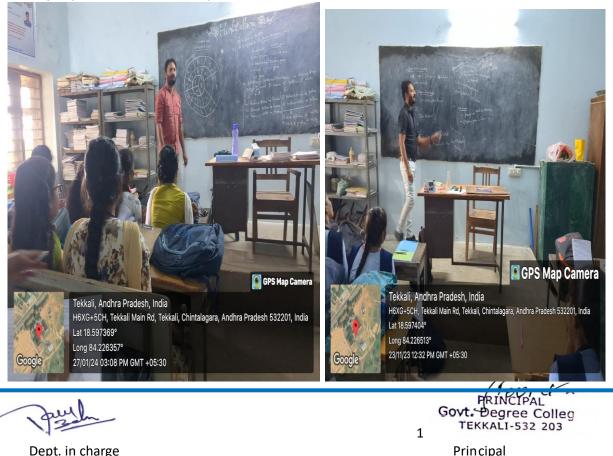

Department of Botany faculty takes decision to conduct PG entrance offline classes for our final year students. And Online classes for state wide aspirants We conduct the offline classes from 4pm to 5.30pm at our class rooms Coaching students ; 07 Faculty; 1) Sri.D.Vasu Babu 2) Sri L.Dilleswara Rao

Total offline classes taken - 36

**Covered topics** ; Algae, Fungi, Bryophyta, Pteridophyta, Gymnosperms, Anatomy, Taxonomy, Tissue culture, fossils, geological time scale,